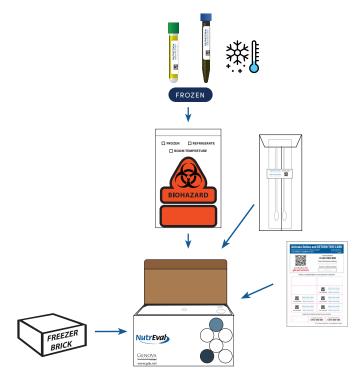

- 3. Recap the tubes tightly and shake.
- Return the tubes and absorbent pad to the biohazard bag and freeze
  for a minimum of 2 hours. The freezer brick must be frozen at least 8
  hours.

## Add to Collection Pack

- Confirm that each tube has a completed label attached with date of birth and the date of collection. Place the frozen freezer brick and the biohazard bag with frozen tubes inside the foam insulator. Replace the foam lid.
- 2. If ordered, confirm the **cheek swab envelope** is sealed shut and has a **completed label attached. Then place** behind the foam insulator inside the cardboard box.
- 3. Retain a copy of the activation number for future reference using one of the three labels provided on the bottom of the activation label card.
- 4. Visit gdx.net/activate to enter the date of your final collection and receive your confirmation code. Write the date of collection and your confirmation code on the activation label card. Place the activation card inside the box.
- 5. Bring the **cardboard box** and the **FedEx shipping materials** with you to your blood draw appointment.