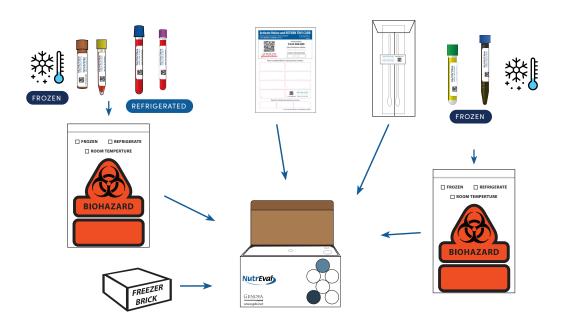

# **Specimen Collection**

 Write patient's date of birth (DOB) and the date of collection on the labels provided. Attach a completed label from the activation card to each of the 4 tubes being returned to the lab.

## **Return Collection Pack**

- Confirm that each tube has a completed label attached with patient's date of birth and the date of collection. Place the frozen freezer brick and the biohazard bags with all tubes inside the foam insulator. Replace the foam lid.
- 2. If ordered, confirm the **cheek swab envelope** is sealed shut and has a **completed label attached. Then place** behind the foam insulator inside the cardboard box.
- 3. Retain a copy of the activation number for future reference using one of the three labels provided on the bottom of the activation label card.
- 4. Visit gdx.net/mygdx to enter the date of your final collection and receive your confirmation code. Write the date of collection and your confirmation code on the activation label card. Place the activation card inside the box.
- Close the cardboard box and place inside the FedEx shipping bag. Follow the shipping instructions provided.