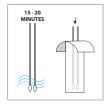

## Collect Cheek Swabs (if ordered)

- Peel open the cotton tipped applicator package just enough to remove the cotton swabs. Leave the package intact so that the swabs can be reinserted after collection.
- 2. Remove one cotton swab applicator. Do not touch the cotton tip.
- 3. Open your mouth and aggressively scrape the inside of your cheek with the cotton swab using a back and forth, and up and down motion for at least 30 seconds. Rotate the applicator several times, and swab between the cheek and gums. Avoid excessive saliva.
- 4. Repeat steps 2 and 3 with the second swab.
- 5. Allow swab applicators to **air dry** for 15-20 minutes. **Return** them, swab first, to the applicator package. **Seal** package inside the paper envelope.